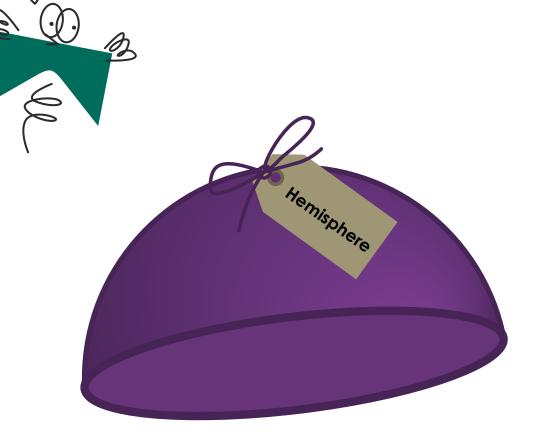

#### Hemisphere

Oops!

Find the parcel shaped like a...

#### Hemisphere

Yes, this parcel is shaped like a...

#### Hemisphere

Find the parcel shaped like a...