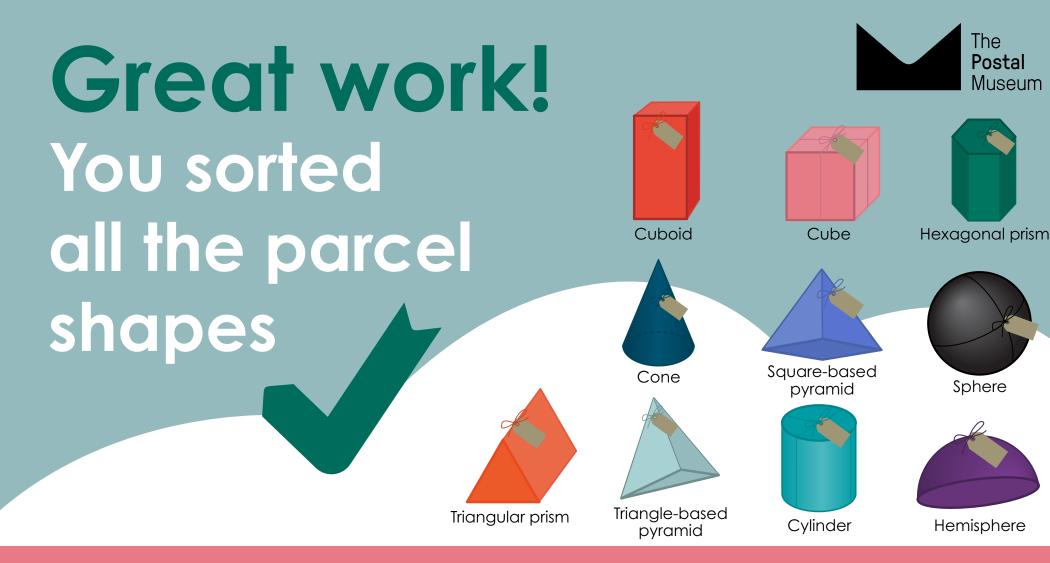

a...

> Hexagonal prism

> > Smastles z el





KI

Ø



Hexagonal

rism

Yes, this parcel is shaped like a...









#### Oops!

Find the parcel shaped like a...

Cone







· VII



Cone

Yes, this parcel is shaped like a...





Find the parcel shaped like a...

> Triangular-based Pyramid

Oops!

Find the parcel shaped like a...

pyramid

Triangular-based





K



Yes, this parcel is shaped like a...

> Triangular-based pyramid



Find the parcel shaped like a...

#### Hemisphere

Oops!

Find the parcel shaped like a...



#### Hemisphere





Yes, this parcel is shaped like a...

#### Hemisphere





Find the parcel shaped like a...

#### Square-based pyramid

Oops!

Find the parcel shaped like a...



Square-based pyramid



JU J



based

Yes, this parcel is shaped like a...





The

Sphere

Hemisphere

Postal Museum

Supported by