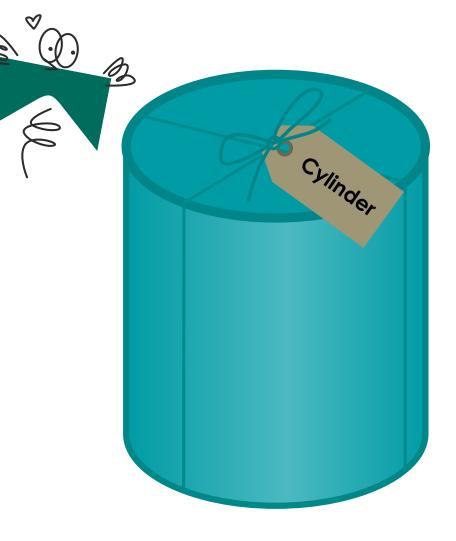

#### Cylinder

Oops!

Yes, this parcel is shaped like a...

**Oops!** 

Yes, this parcel is shaped like a...

Find the parcel shaped like a...